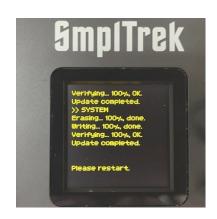

**7** Press OK to start the update.

Screen display varies by version

**8** After it completes, press the power button to shut the unit down. Then, restart it.