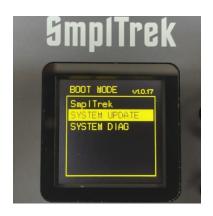

- **4** Remove the SD card from the PC/Mac and insert it into the SmplTrek or deactivate the SmplTrek's card reader mode and shut it down.
- **5** While pressing , press and hold the power button.
- **6** When the update screen opens, select **SYSTEM UPDATE**, and press OK.