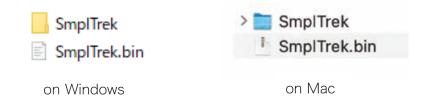

## **Updating the firmware**

- 1 Download the firmware (.zip) from the following URL. <a href="https://sonicware.jp/pages/downloads">https://sonicware.jp/pages/downloads</a>
- 2 Connect the SD card to the PC/Mac by inserting it into the PC/Mac's card slot or using the SmplTrek's card reader mode.
- 3 Unzip the downloaded firmware (.zip) and copy the binary file (SmplTrek.bin) to the root folder on the SD card.