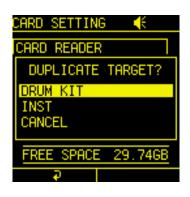

## Next, install the new drum kits

- Press func + system button to open the SYSTEM MENU, select CARD and press OK.
- 2 Select DUPLICATE PRESETS and press OK.

**3** Select **DRUM KIT** under **DUPLICATE TARGET?** and press OK.