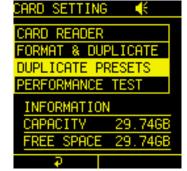

## Next, install the new drum kits

- Press func + system button to open the SYSTEM MENU, select CARD and press OK.
- 2 Select DUPLICATE PRESETS and press OK.

**3** Select **DRUM KIT** under **DUPLICATE TARGET?** and press OK.