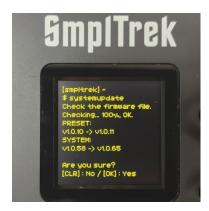

**7** Press OK to start the update.

Screen display varies by version

**8** After it completes, press the power button to shut the unit down. Then, restart it.