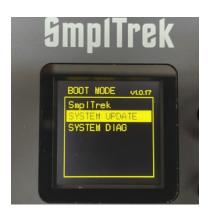

- **4** Remove the SD card from the PC/Mac and insert it into the SmplTrek or deactivate the SmplTrek's card reader mode and shut it down.
- **5** While pressing **(CD)**, press and hold the power button.
- **6** When the update screen opens, select **SYSTEM UPDATE**, and press OK.