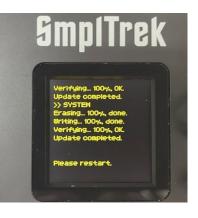

**7** Press OK to start the update.

Screen display varies by version

 ${\bf 8}\,$  After it completes, press the power button to shut the unit down. Then, restart it.