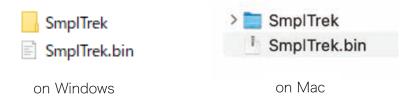

## Updating the firmware

- Download the firmware (.zip) from the following URL. <u>https://sonicware.jp/pages/downloads</u>
- 2 Connect the SD card to the PC/Mac by inserting it into the PC/Mac's card slot or using the SmplTrek's card reader mode.
- **3** Unzip the downloaded firmware (.zip) and copy the binary file (SmplTrek.bin) to the root folder on the SD card.