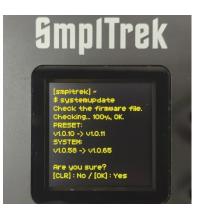

**7** Press OK to start the update.

Screen display varies by version

 ${\bf 8}\,$  After it completes, press the power button to shut the unit down. Then, restart it.